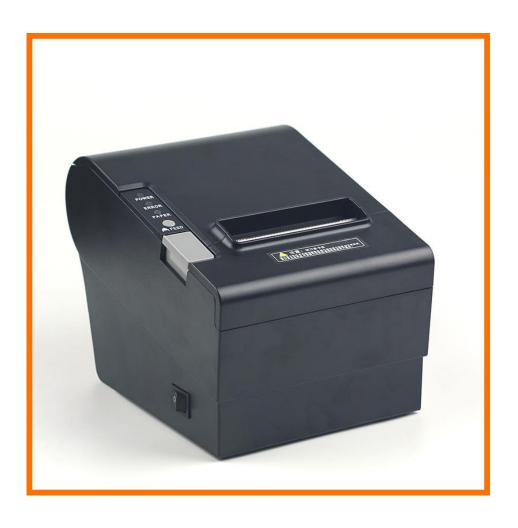

# **CSN-80V POS Receipt Printer**

#### **Brief:**

CSN-80V pos receipt printer is a compact, fast and advanced receipt pos thermal printer, and bar code printer. enabling you to produce high quality receipts quickly and easily. With an easy maintenance cutter and patented long life printing (LLP) technology, capable of extending print life to over 100km. Features include drop-in paper loading, RS232, USB, LAN three ports, auto cutter and a long life thermal print head.