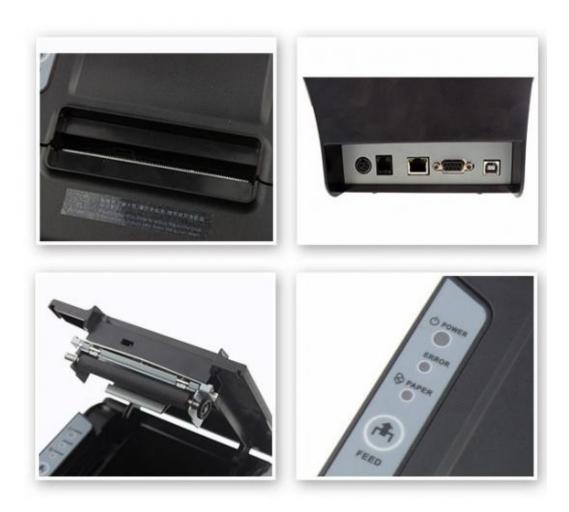

#### **Brief:**

CSN-80V pos receipt printer is a compact, fast and advanced receipt pos thermal printer, and bar code printer. enabling you to produce high quality receipts quickly and easily. With an easy maintenance cutter and patented long life printing (LLP) technology, capable of extending print life to over 100km. Features include drop-in paper loading, RS232, USB, LAN three ports, auto cutter and a long life thermal print head.

## **Specification:**

| Printing<br>Method  | thermal line printing                                 |
|---------------------|-------------------------------------------------------|
| Printing Speed      | 150mm/sec                                             |
| Print columns       | 576 spot/lines                                        |
| Character Set       | ANK character: Font A:12*24dot,                       |
|                     | Font B:9*17dots,                                      |
|                     | Jan/traditional form:24*24dots,                       |
| Barcode type        | UPC-A/UC-                                             |
|                     | E/JAN13(EAN13)/JAN8(EAN8)/CODABAR/ITF/CODE39/CODE93/C |
|                     | ODE128                                                |
| Auto cutter         | All cuts or partly cuts                               |
| Interface           | RS232C+USB+Ethernet                                   |
| Printing command    | Compatible with POS/ESC command                       |
| Paper Width         | 79.5±0.5mm                                            |
| Power               | DC24V/2.5A                                            |
| Cashbox             | DC 12-24V/1A                                          |
| control             |                                                       |
| ReliabilityMC<br>BF | 100km                                                 |