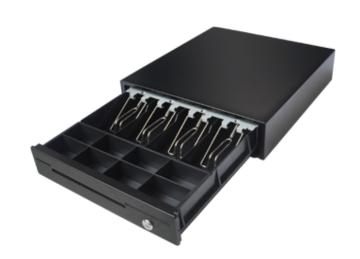

## Cash Drawer

CD 410

The CD 410 Cash drawer is newest product from POS Expert. This compact size cash drawer comes with 5 bills fixed compartment and 8 coins adjustable compartments. It also has check slot for non cash transaction.

## **FEATURES**

Heavy duty metal drawer with keylock

Money and coin tray with 5-Note / 8-Coin

Heavy duty ABS plastic construction with spring loaded bill clips

## **SPECIFCATIONS**

| Drawer      | Heavy duty metal drawer with keylock                                                                   | MTBF         | 1,000,000 operations        |
|-------------|--------------------------------------------------------------------------------------------------------|--------------|-----------------------------|
| Casing      | Robust metal construction                                                                              | Colour       | Black                       |
| Front Panel | Robust metal construction                                                                              | Dimensions   | 410(W) x 420(D) x 100(H) mm |
| Lock        | 3 positions                                                                                            | Package      | 470(W) x 480(D) x 160(H) mm |
| Bill Tray   | Heavy duty ABS plastic construction adjustable dividers for four compartments spring loaded bill clips | Net Weight   | 5.2 Kg                      |
|             |                                                                                                        | Gross Weight | 6.2 Kg                      |
|             |                                                                                                        |              |                             |

Coin Tray Separate coin tray removable from the bill

tray. Adjustable dividers for up to Eight

compartments

Slip Deposit Slot Front access slot for check, credit card

receipt, or any paper

Drawer Mode Open by drive signal to the solenoid