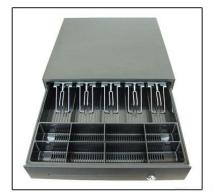

## Heavy-Duty Full size Metal Cash Drawer TPC-514 Technical Specification

| Model No.     | TPC-514                                                                                             |
|---------------|-----------------------------------------------------------------------------------------------------|
| Cash Tray     | 5-Wide Bill Metal Wire gripper with 5-6-8 coins   Removable Coin Tray and Coin Separator available. |
| Front panel   | One Media Slot as standard.   Option: Stainless Steel front panel available                         |
| Solenoid unit | Dual Voltage 12V / 24V as standard                                                                  |
| Lock key      | 3-Position Manual Lock and Manual Open                                                              |
| Modular       | 6-pin RJ11/12 connector                                                                             |
| Dimensions    | 415 (W) x 415(D) x 100/114 (H) mm                                                                   |
| Net Weight    | 6.8 kg                                                                                              |
| Durability    | MTBF 1,000,000 over cycles, Weight equality over 60 kg.                                             |