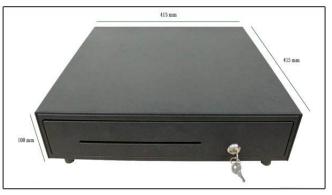

## Heavy-Duty Full size Metal Cash Drawer TPC-514 Technical Specification

| Model No.     | TPC-514                                                                                             |
|---------------|-----------------------------------------------------------------------------------------------------|
| Cash Tray     | 5-Wide Bill Metal Wire gripper with 5-6-8 coins   Removable Coin Tray and Coin Separator available. |
| Front panel   | One Media Slot as standard.   Option: Stainless Steel front panel available                         |
| Solenoid unit | Dual Voltage 12V / 24V as standard                                                                  |
| Lock key      | 3-Position Manual Lock and Manual Open                                                              |
| Modular       | 6-pin RJ11/12 connector                                                                             |
| Dimensions    | 415 (W) x 415(D) x 100/114 (H) mm                                                                   |
| Net Weight    | 6.8 kg                                                                                              |
| Durability    | MTBF 1,000,000 over cycles, Weight equality over 60 kg.                                             |